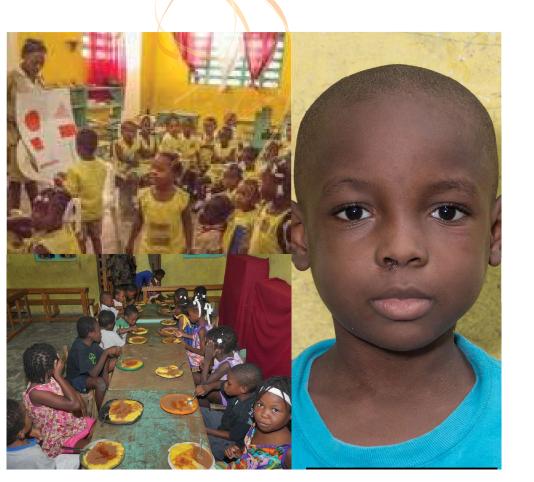

## The Center of Refuge Orphanage

The Center of Refuge was a learning center prior to the earthquake of 2010. Children spontaneously gathered there as humanitarian supplies were delivered by first responders. Pastor Joseph and his wife Roussemie began feeding and caring for the children. Children from displaced homeless families, continued to bring their friends. Parents begged to have their children stay at the Center for a chance at a better life.

25 children remain as well as Pastor Joseph his wife Roussemie and their six children. Your minimum donation of \$300 gives the children of Center for Refuge Orphanage an opportunity for education.

Additional funds are needed for nourishment, clothing, housing, medical care, and higher education. The actual cost to provide for an orphan is about \$3000.00 per year.