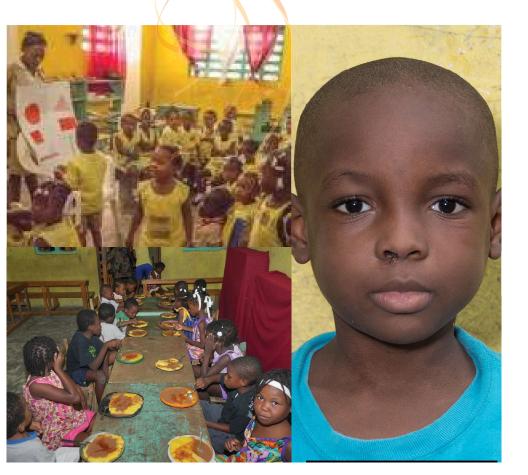

#### The Center of Refuge Orphanage

The Center of Refuge was a learning center prior to the earthquake of 2010. Children spontaneously gathered there as humanitarian supplies were delivered by first responders. Pastor Joseph and his wife Roussemie began feeding and caring for the children. Children from displaced homeless families, continued to bring their friends. Parents begged to have their children stay at the Center for a chance at a better life.

25 children remain as well as Pastor Joseph, his wife Roussemie and their six children. Your minimum donation of \$250 gives the children of Center for Refuge Orphanage an opportunity for education.

Additional funds are needed for nourishment, clothing, housing, medical care, and higher education. The actual cost to provide for an orphan is about \$3000.00 per year. **Children may have more than one sponsor.** 